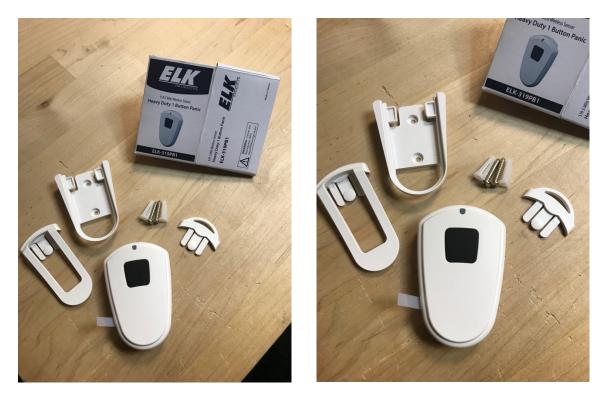

2) <u>Panic Sensor - Heavy Duty Large</u> - Large, wireless panic button for use with *Simply*Home butler system. Includes wall mount and belt clip (belt clip connection docks into the wall mount, making it easily removable from the wall). Comes with a lanyard connection, but NO lanyard provided.