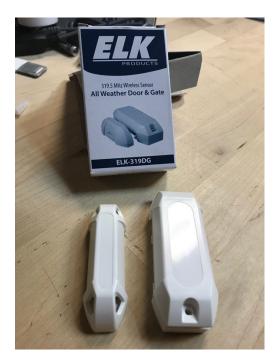

 Door/Gate Sensor - Outdoor - Wireless - Outdoor rated, wireless door and gate sensor for use with *Simply*Home butler system. 1" max gap read range between the sensor and magnet. Sensor includes an external input for wiring other sensors.